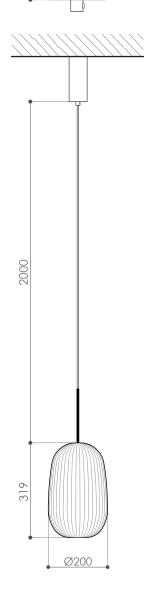

## MAAT suspension design E. Rocchi & M. Crema - 2019

| DEC |             | IDTI |   |
|-----|-------------|------|---|
| DES | с.к         | IPII |   |
|     | <b>U</b> .N |      | ~ |

Suspension lamp with glass body, suspended with a round metal support. Various finishes.

| Environment:        | Indoor                                                                                                   |  |
|---------------------|----------------------------------------------------------------------------------------------------------|--|
| Mounting:           | Ceiling                                                                                                  |  |
| Canopy:             | Round shape varnished dark grey metal                                                                    |  |
| Structure:          | Varnished dark grey metal                                                                                |  |
| Body:               | Handblown ruled metallized emerald green or frosted ruled glass                                          |  |
| Power supply cable: | Coated fabric cable colour 09 DARK GREY                                                                  |  |
| TECHNICAL FEATURES  |                                                                                                          |  |
| Light source:       | 12 Watt <b>E27</b> (bulb not included) or 7 Watt, 24 Vdc<br><b>LED</b> module not replaceable (included) |  |
| Connection:         | 100 - 240 Vac, 50/60 Hz ( <b>E27</b> ), with driver ( <b>LED</b> )                                       |  |
|                     | The lamp can be dimmed installing a dimmable driver in remote position (only the <b>LED</b> version)     |  |
| Cable lenght:       | 2,00 m standard - extensible on demand                                                                   |  |
| Weight:             | 2,1 kg                                                                                                   |  |
|                     | dimensions in m                                                                                          |  |