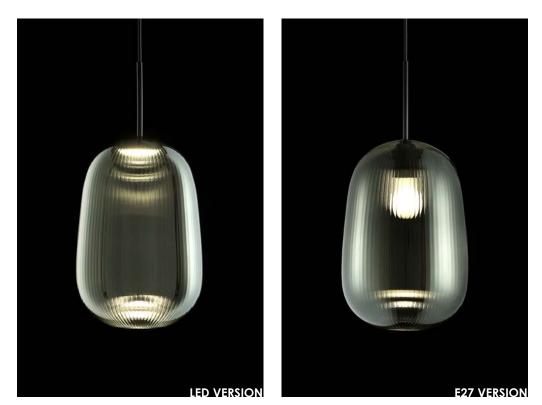

## MAAT suspension design E. Rocchi & M. Crema - 2019

| DEC |             | IDTI |   |
|-----|-------------|------|---|
| DES | с.к         | IPII |   |
|     | <b>U</b> .N |      | ~ |

Suspension lamp with glass body, suspended with a round metal support. Various finishes.

| Environment:        | Indoor                                                                                                   |  |
|---------------------|----------------------------------------------------------------------------------------------------------|--|
| Mounting:           | Ceiling                                                                                                  |  |
| Canopy:             | Round shape varnished dark grey metal                                                                    |  |
| Structure:          | Varnished dark grey metal                                                                                |  |
| Body:               | Handblown ruled metallized emerald green or frosted ruled glass                                          |  |
| Power supply cable: | Coated fabric cable colour 09 DARK GREY                                                                  |  |
| TECHNICAL FEATURES  |                                                                                                          |  |
| Light source:       | 12 Watt <b>E27</b> (bulb not included) or 7 Watt, 24 Vdc<br><b>LED</b> module not replaceable (included) |  |
| Connection:         | 100 - 240 Vac, 50/60 Hz ( <b>E27</b> ), with driver ( <b>LED</b> )                                       |  |
|                     | The lamp can be dimmed installing a dimmable driver in remote position (only the <b>LED</b> version)     |  |
| Cable lenght:       | 2,00 m standard - extensible on demand                                                                   |  |
| Weight:             | 2,1 kg                                                                                                   |  |
|                     | dimensions in m                                                                                          |  |